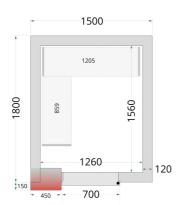

| Measures                   |          |                    |
|----------------------------|----------|--------------------|
| Internal Volume            | m³       | 3.85               |
| Wall Thickness             | mm       | 120                |
| Insulation Density         | kg/m³    | 42                 |
| Temperature Range          | °C       | -20 to -10         |
| Climate Class              |          | 5                  |
| Gross / Net Weight         | kg       | 345 / 315          |
| Gross / Net Volume         | 1        |                    |
| Cooling and Functions      |          |                    |
| Type of Controller         |          | Electronic         |
| Type of Cooling            |          | Ventilated         |
| Type of Defrost            |          | Automatic, hot gas |
| Refrigerant                |          | R290               |
| Refrigerant Charge         | g        | 150                |
| Termometer                 |          | Yes                |
| Power and Consumptio       | n        |                    |
| Energy Consumption         | kWh/24h  | 22.49              |
| Annual Energy Consumption  | kWh/year | 8208               |
| Power                      |          | 13 Amp             |
| Max Ambient                |          | 40°C at 40% RH     |
| Input Power                | W        | 1100               |
| Voltage / Frequency        | V/Hz     | 220-240/50         |
| Noise Level                | dB(A)    | 60                 |
| Weight and Dimensions      |          |                    |
| Internal Dimension (WxDxH) | mm       | 1260 x 1560 x 1960 |
| External Dimension (WxDxH) | mm       | 1500 x 1800 x 2200 |
| Packed Dimension (WxDxH)   | mm       | 2200 x 1600 x 2400 |
| 40ft Container Load        |          |                    |